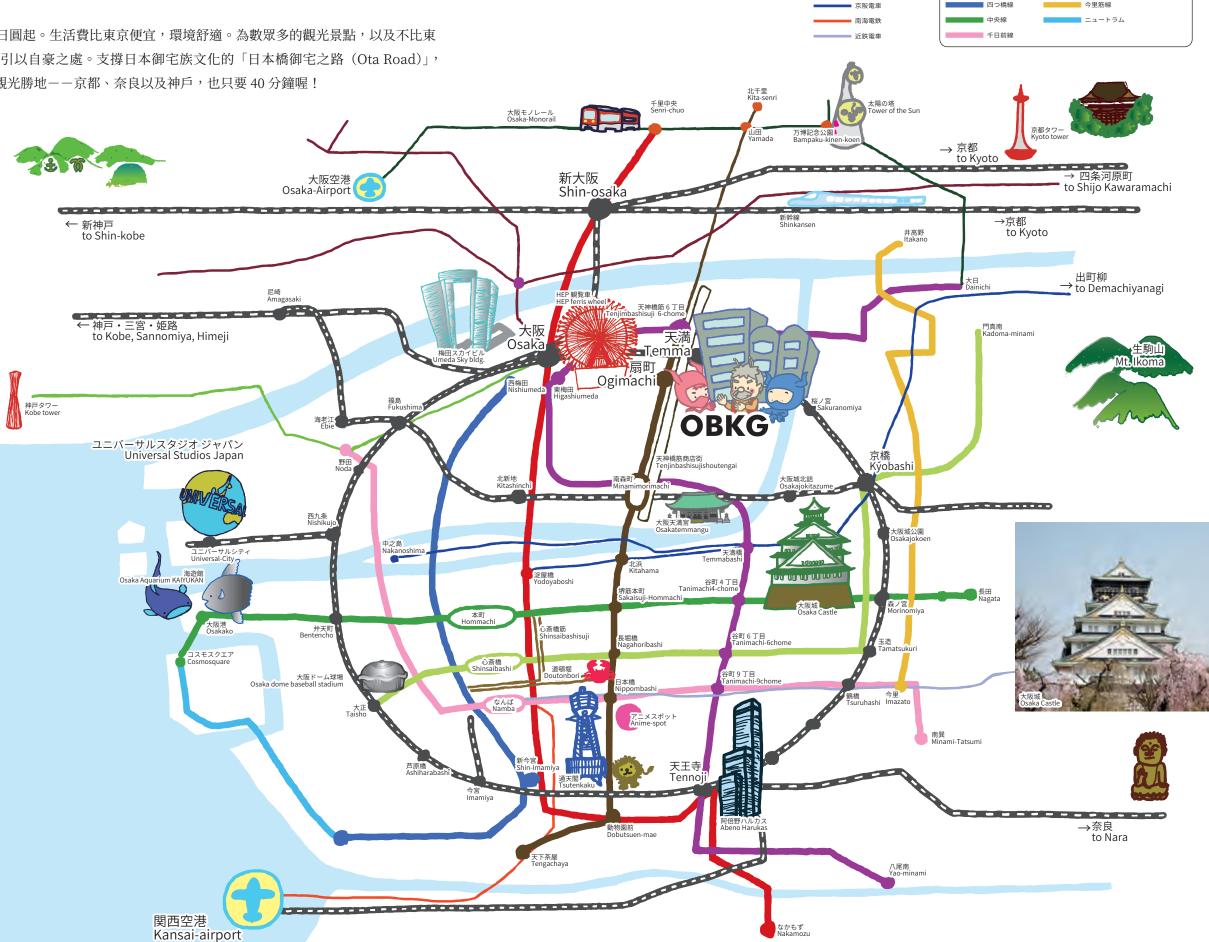

# 學校宿舍

學生宿舍為一人一間的單人房。房間內備有空調 冰箱 ·廚房、 浴室、網路。

OBKG 距離大阪的中心區「大阪站」1 站。最近車站為 JR「天滿站」與 Osaka Metro「扇町站」。不論從哪一個車站出發,都是步行 5 分鐘可抵達的距離。「大阪站」附近有 6 條鐵路路線聚集,是大阪最大的商業據點。由於校舍地處住宅區中,因此雖位於都會,但環境幽靜。非常適合學習。

附近有許多很棒的商店

03 \_\_\_\_\_\_ 04

# 一起認識大阪吧!

大阪留學生活費1個月從7萬日圓起。生活費比東京便宜,環境舒適。為數眾多的觀光景點,以及不比東 京遜色的購物據點數量,也是大阪引以自豪之處。支撐日本御宅族文化的「日本橋御宅之路(Ota Road)」, 亦備受矚目。前往世界數一數二的觀光勝地——京都、奈良以及神戶,也只要 40 分鐘喔!

JR